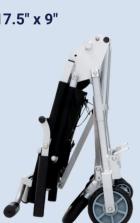

## **Physical Specifications:**

- Safe working load......220 lbs.
- Size......26" x 17" x 33"
- Folded Size......21.5" x 17.5" x 9"
- Seat Width.....15.4"
- Height of Armrest (From Seat).....6.493"
- Height of Back Cusion (From Seat)......5.58"
- Front Seat Height.....19.5"
- Back Seat Height.....17.7"
- Seat Depth.....12.8"
- Weight of Chair.....13 lbs.